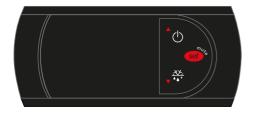

#### **D- Using your cooler**

Start-up

Setting internal temperature of your product

Using digital thermostat

Loading foodstuff to your cooler

Defrost function

Shutting down your product