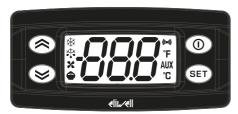

#### **D- Using your cooler**

Start-up

Setting internal temperature of your product

Using digital thermostat

Loading foodstuff to your cooler

Defrost function

Shutting down your product

#### F-Things that must be done before calling Authorized Service

Troubleshooting

Digital thermostat failures