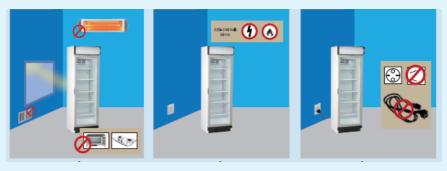

# WARNING! (!)

- Do not place your product to a place exposed to direct sunlight or influence area of the heat sources such stove, radiator core, oven, cooker, radiant and infrared. Otherwise, this may cause performance decrease, damage of your product or make it become dysfunctional. (Picture 1)
- Your product is set for operating at mains power of 220-240 Volt 50 Hz. Using your cooler with a different voltage may cause it become dysfunctional and fire. (Picture 2)
- Electrical installation must conform to national regulations. (Picture 3)
- There must absolutely be a residual current relay and a fuse in your electrical installation for preventing the risks of electrical shock and fire.
- Our company is not responsible for the failures and damage that may occur in case of using without grounding.
- Place the product in a damp-free place with unobstructed air circulation.
- · You must clean inside your product before the first use
- · After placing your product to its place, wait for one (1) hour without moving it before start using.
- If your cooler is installed under very cold weather conditions, then the waiting period must be at least two (2) hours before start it to operate.
- If you do not use your product for a short time or leave it empty, do not unplug it for saving energy. Otherwise, more energy will be consumed for re-cooling your product.
- Unplug your product in case of sudden blackouts. For starting again, plug in your product 20 minutes after
  the electricity is supplied. High voltage occurring at the moment of electricity supply may cause damage
  of your product and fire.
- Do not allow wild animals and pets to enter into your product or walk around. It may damage your product or cause death and injury of the animals. Furthermore, wild animals and pets may cause fire by giving harm to the electrical installation.
- Never place hot foodstuff into your cooler for cooling purposes.
- The product you've purchased is designed and manufactured for cooling and storing bottles and/or canned beverages or packed food only. Please do not use for other purposes.
- Your product is designed for using at indoor places. Do not use your product at outdoor places.
- Do not place materials that must not be cooled down into your product. Do not use your product for defrosting frozen food.
- Product installation, placement, maintenance and cleaning must be done as stated in the manual. Do not
  apply anything contrary to the manual. In case of any damage that may happen in your product as the result
  of such use, warranty conditions will be invalid due to user error.
- Frost deposit will increase in the products, the doors of which are left open or opened-closed frequently and your product will not be able to perform cooling operation. Therefore, open your product's door only when you need. Make sure that the product's door is closed when you don't need.

Picture 1 Picture 2 Picture 3