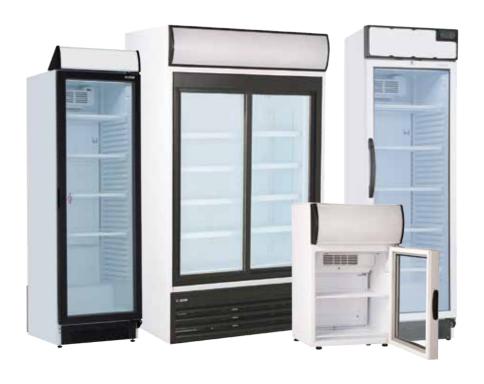

#### **B- General appearance of your cooler**

### **B GENERAL APPEARANCE OF YOUR COOLER**

#### B GENERAL APPEARANCE OF YOUR COOLER