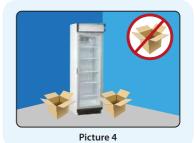

#### Selecting the place of installation

The operating environment of the product is very important for the smooth operation of your product. While selecting the operating environment,

- Do not place your product exposed to outdoor environment (on the street, avenue etc.)
- Be careful for not obstructing lower shutter of the product with materials such as cardboard, box etc. for a proper cooling. (Picture 4)
- Place the product at least one (1) meter away from heat resources (ex: stove, radiator, electric heater etc.) (Picture 5)
- Do not place it opposite of the air conditioner chutes, under fans and direct door and window openings. (Picture 6)
- Do not expose to direct sunlight. Operation ratio will increase if sunlight comes to the cooler's glass. That means an increase in the energy consumption.
- Air intake and outlet must absolutely be fluent and free for proper operation of the compressor section of your product.
- While approaching your product to the wall, be careful that there is a gap of 150 mm (15 cm) between the wall and back of your cooler.