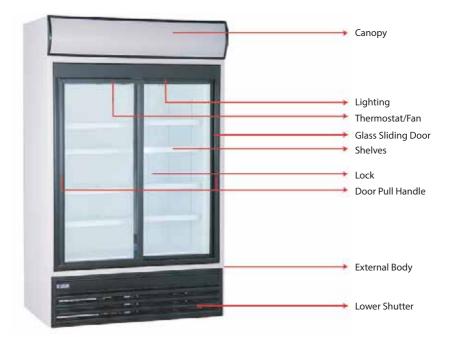

### **B GENERAL APPEARANCE OF YOUR COOLER**

#### B GENERAL APPEARANCE OF YOUR COOLER