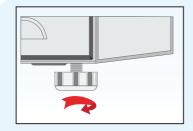

The most important point to be considered in all cases of product placement is not to obstruct ventilation of the compressor assembly.

Without expose your product to any slope, place and operate it in a manner that it is on its feet or wheels. (Picture 8)