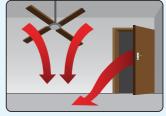

#### Selecting the place of installation

The operating environment of the product is very important for the smooth operation of your product. While selecting the operating environment,

- Do not place your product exposed to outdoor environment (on the street, avenue etc.)
- Be careful for not obstructing lower shutter of the product with materials such as cardboard, box etc. for a proper cooling. (Picture 4)
- Place the product at least one (1) meter away from heat resources (ex: stove, radiator, electric heater etc.) (Picture 5)
- Do not place it opposite of the air conditioner chutes, under fans and direct door and window openings. (Picture 6)
- Do not expose to direct sunlight. Operation ratio will increase if sunlight comes to the cooler's glass. That means an increase in the energy consumption.
- Air intake and outlet must absolutely be fluent and free for proper operation of the compressor section of your product.
- While approaching your product to the wall, be careful that there is a gap of 150 mm (15 cm) between the wall and back of your cooler.