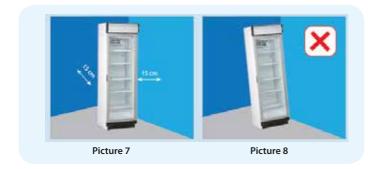

### **Positioning**

Possible placement positions:

- 1- In a way that the back side alone is opposite to the wall; be careful that there is a gap of 150 mm (15 cm) between the wall and your cooler. (Picture 7)
- 2- In a way that is place to a corner; when you place to a corner, leave a gap of 150 mm (15 cm) behind. You can lean the side corresponding to the corner, to the wall.

The most important point to be considered in all cases of product placement is not to obstruct ventilation of the compressor assembly.

Without expose your product to any slope, place and operate it in a manner that it is on its feet or wheels. (Picture 8)