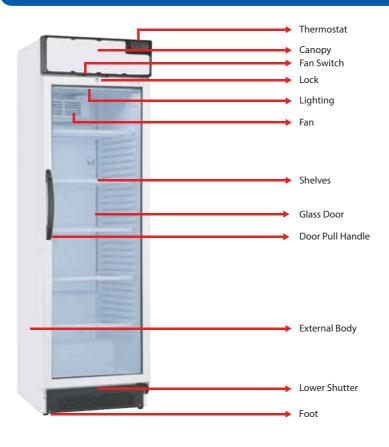

#### **B- General appearance of your cooler**

### **B GENERAL APPEARANCE OF YOUR COOLER**

#### B GENERAL APPEARANCE OF YOUR COOLER