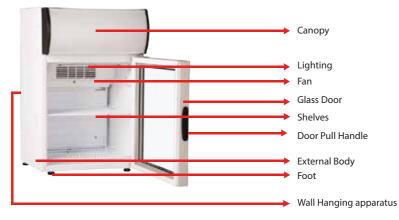

#### **B- General appearance of your cooler**

### **B GENERAL APPEARANCE OF YOUR COOLER**

#### B GENERAL APPEARANCE OF YOUR COOLER