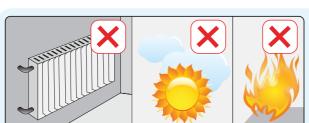

# WARNING! (!)

- Do not place your product to a place exposed to direct sunlight or influence area of the heat sources such stove, radiator core, oven, cooker, radiant and infrared. Otherwise, this may cause performance decrease, damage of your product or make it become dysfunctional. (Picture 1)
- Your product is set for operating at mains power of 220-240 Volt 50 Hz. Using your cooler with a different voltage may cause it become dysfunctional and fire. (Picture 2)
- Electrical installation must conform to national regulations. (Picture 3)
- There must absolutely be a residual current relay and a fuse in your electrical installation for preventing the risks of electrical shock and fire.
- Our company is not responsible for the failures and damage that may occur in case of using without grounding.
- Place the product in a damp-free place with unobstructed air circulation.
- · You must clean inside your product before the first use
- · After placing your product to its place, wait for one (1) hour without moving it before start using.
- If your cooler is installed under very cold weather conditions, then the waiting period must be at least two (2) hours before start it to operate.
- If you do not use your product for a short time or leave it empty, do not unplug it for saving energy. Otherwise, more energy will be consumed for re-cooling your product.
- Unplug your product in case of sudden blackouts. For starting again, plug in your product 20 minutes after
  the electricity is supplied. High voltage occurring at the moment of electricity supply may cause damage
  of your product and fire.
- Do not allow wild animals and pets to enter into your product or walk around. It may damage your product or cause death and injury of the animals. Furthermore, wild animals and pets may cause fire by giving harm to the electrical installation.
- Never place hot foodstuff into your cooler for cooling purposes.
- The product you've purchased is designed and manufactured for cooling and storing bottles and/or canned beverages or packed food only. Please do not use for other purposes.
- Your product is designed for using at indoor places. Do not use your product at outdoor places.
- Do not place materials that must not be cooled down into your product. Do not use your product for defrosting frozen food.
- Product installation, placement, maintenance and cleaning must be done as stated in the manual. Do not
  apply anything contrary to the manual. In case of any damage that may happen in your product as the result
  of such use, warranty conditions will be invalid due to user error.
- Frost deposit will increase in the products, the doors of which are left open or opened-closed frequently and your product will not be able to perform cooling operation. Therefore, open your product's door only when you need. Make sure that the product's door is closed when you don't need.

#### Selecting the place of installation

The operating environment of the product is very important for the smooth operation of your product. While selecting the operating environment,

- Do not place your product exposed to outdoor environment (on the street, avenue etc.)
- Be careful for not obstructing lower shutter of the product with materials such as cardboard, box etc. for a proper cooling. (Picture 4)
- Place the product at least one (1) meter away from heat resources (ex: stove, radiator, electric heater etc.) (Picture 5)
- Do not place it opposite of the air conditioner chutes, under fans and direct door and window openings. (Picture 6)
- Do not expose to direct sunlight. Operation ratio will increase if sunlight comes to the cooler's glass. That means an increase in the energy consumption.
- Air intake and outlet must absolutely be fluent and free for proper operation of the compressor section of your product.
- While approaching your product to the wall, be careful that there is a gap of 150 mm (15 cm) between the wall and back of your cooler.