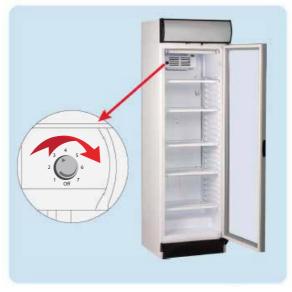

#### **D- Using your cooler**

Start-up

Setting internal temperature of your product

Using digital thermostat

Loading foodstuff to your cooler

Defrost function

Shutting down your product